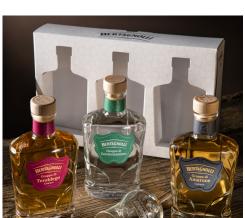

# Box 3 Grappe Experience - Tero R18, Ama R18, Gewü Bia (42% Vol.- 0.20 Lt) E

An elegant gift box to be experienced. These three diverse Grappas (200ml format), each with a distinct aromatic heart, are incredibly refined and intense and here collected to enjoy a mix of unique flavors and aromas.

### **PACKAGE**

**Description:** MIDI Pack |3 x 20cl|